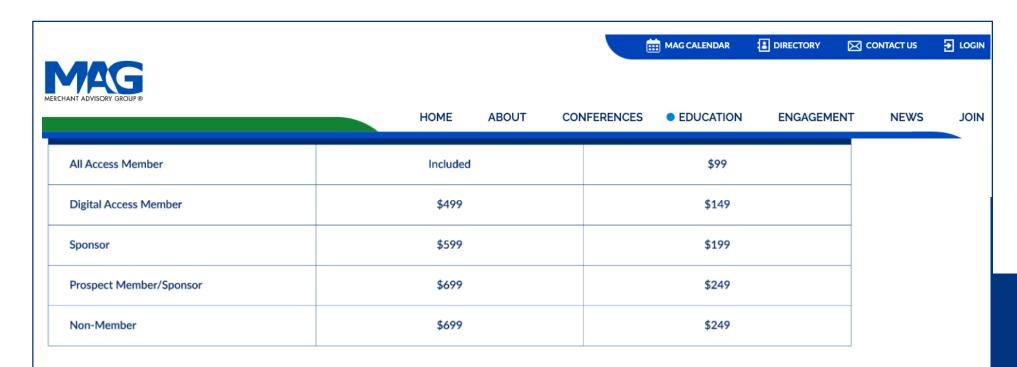

### **EDUCATION SPONSORSHIP GUIDE**

| MAG EDUCATION SPONSORSHIP BENEFITS |                                                                              |                                                                                                                                                                                                                                                        |                                                                                                                                                                                  |
|------------------------------------|------------------------------------------------------------------------------|--------------------------------------------------------------------------------------------------------------------------------------------------------------------------------------------------------------------------------------------------------|----------------------------------------------------------------------------------------------------------------------------------------------------------------------------------|
| BENEFIT                            |                                                                              | TIER 1                                                                                                                                                                                                                                                 | TIER 2                                                                                                                                                                           |
| GENERAL BENEFITS                   | Pre-Requisite                                                                | MAG Annual Sponsor                                                                                                                                                                                                                                     | MAG Annual Sponsor                                                                                                                                                               |
|                                    | Education Sponsorship Dues                                                   | \$20,000                                                                                                                                                                                                                                               | \$10,000                                                                                                                                                                         |
|                                    | Sponsorship Term<br>(duration will coincide with Annual<br>Sponsorship term) | One year  Dues will be pro-rated to align with regular sponsor term                                                                                                                                                                                    | One year  Dues will be pro-rated to align with regular sponsor term                                                                                                              |
|                                    | Complimentary Access to MAG eLearning Courses                                | Unlimited Access to all eLearning Courses                                                                                                                                                                                                              | Five (5) complimentary eLearning course registrations                                                                                                                            |
|                                    | Merchant Client Access                                                       | Five Promo codes for 50% discounted merchant client access to available eLearning courses                                                                                                                                                              | Two Promo codes for 50% discounted merchant client access to available eLearning courses                                                                                         |
|                                    | Conference Promotion (At both Mid-Year and Annual Conferences)               | <ul> <li>Your logo on Thank You slides before and after Education Session(s)</li> <li>Your logo on Thank You slides during General Session</li> </ul>                                                                                                  | <ul> <li>Your logo on Thank You slides before and after Education<br/>Session(s)</li> </ul>                                                                                      |
| LOGO PLACEMENT                     | MAG Website                                                                  | <ul> <li>Your logo placed on MAG Online Learning landing page</li> <li>Your logo will be added to the Education Sponsor section of the Sponsorship page</li> <li>Your logo featured on a rotating sidebar on the Educational Resources page</li> </ul> | <ul> <li>Your logo placed on <u>MAG Online Learning</u> landing page</li> <li>Your logo will be added to the Education Sponsor section of the <u>Sponsorship page</u></li> </ul> |
|                                    | MAG Learning Center                                                          | <ul> <li>Your logo on the <u>On-Demand Learning Main Page</u></li> <li>Your logo on the top of all <u>individual eLearning course pages</u></li> </ul>                                                                                                 | Your logo on the <u>On-Demand Learning Main Page</u>                                                                                                                             |