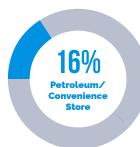

### **Member Verticals**

\*Through August 2022

Car Rental)

Restaurant

REPRESENTING